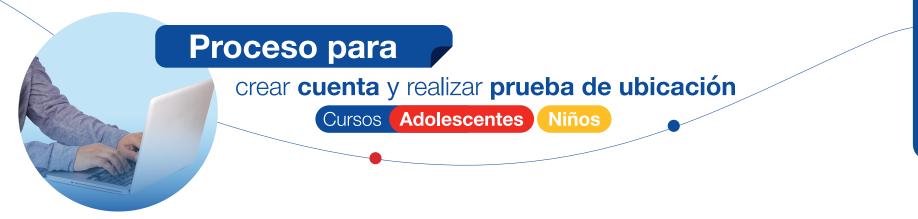

Prueba de Ubicación Cursos Niños Niños de 3 a 13 años

Prueba de Ubicación Cursos Adolescentes Adolescentes de 14 a 17 años

Para el ejemplo se seleccionó *Cursos Niños*  Prueba de Ubicación Cursos Niños Haz clic abajo para registrarte e iniciar el proceso de ubicación IGA Cursos Niños. Al finalizar recibirás un correo con las indicaciones para inscribirte al curso que elijas de acuerdo al nivel obtenido.

Prueba de Ubicación Cursos Adolescentes

Prueba de Ubicación Adultos