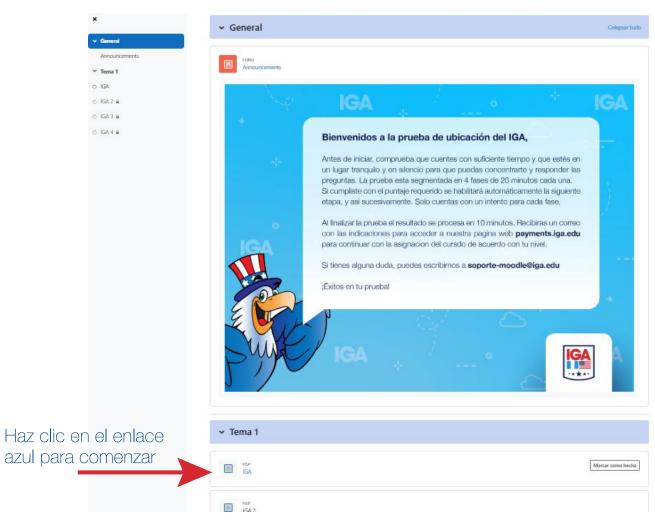

|                                     |

#### Proceso para

crear cuenta y realizar prueba de ubicación

Cursos Adolescentes Niños



Haz clic en Finish.

### b) Elige continuar.





c) Después de 10 minutos, recibirás un correo para ingresar a nuestra plataforma de inscripción. Puedes acceder haciendo clic en **Ingresar** y utilizando las credenciales que se te otorgaron.



Si el enlace no funciona, copia y pega esta dirección en la barra de direcciones de tu navegador: <u>https://payments.iga.edu/login</u> Si crees que esta notificación llegó a tu cuenta por equivocación, por favor comunícate con nuestro centro de Servicio al cliente: +502 2422-5454.



#### Para alumnos de 10 a 17 años.





### Al terminar la prueba, haz clic en **Finish** (Finish = terminar).

| Prueba de Ubicacion                      |          |
|------------------------------------------|----------|
| She was happy with her birthday present. |          |
| O quite                                  |          |
| O more                                   |          |
| ● very                                   |          |
|                                          | S Finish |
| • • • • • • • • • • • • • • • • • • • •  | 1-2 1    |
|                                          |          |



Si alcanzas el puntaje requerido para avanzar, se habilitará la siguiente parte de la prueba. Haz clic en el enlace para continuar.





#### Para continuar, haz clic en el segmento que te corresponde de la prueba.