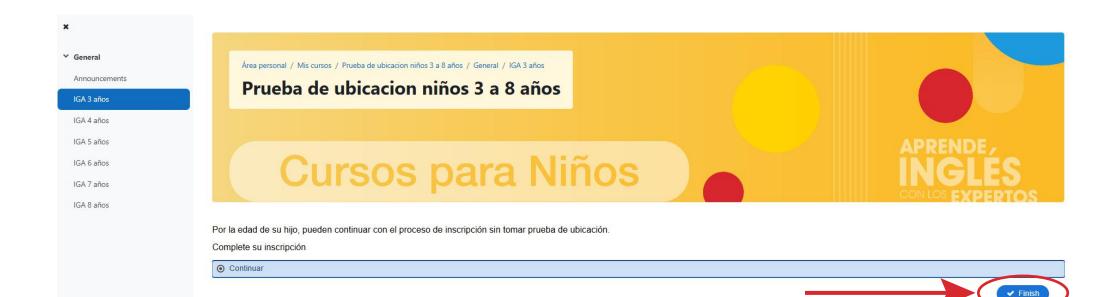

#### Para alumnos de 3 a 8 años.

Elegir el curso correspondiente a la edad del alumno.

#### Proceso para

crear cuenta y realizar prueba de ubicación

Cursos Adolescentes Niños

Haz clic en Finish.