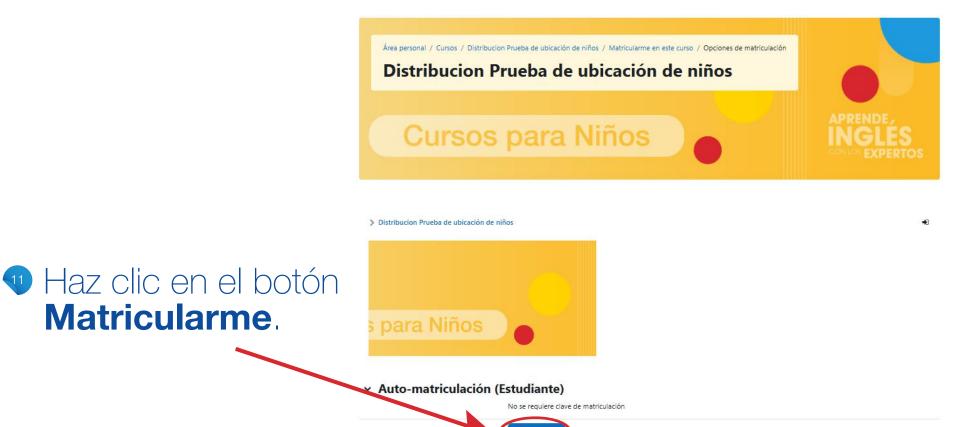

### • Llena el formulario con los datos del alumno a inscribirse.

|                                                                                                                   | Nueva cuenta                                                                                                                                                                                                      |                            |
|-------------------------------------------------------------------------------------------------------------------|-------------------------------------------------------------------------------------------------------------------------------------------------------------------------------------------------------------------|----------------------------|
| * Si el <b>alumno es menor</b>                                                                                    | La contraseña debería tener al menos 8 caracter(es), al menos 1<br>dígito(s), al menos 1 minúscula(s), al menos 1 mayúscula(s), al menos 1<br>caracter(es) no alfanuméricos como ",-, o #<br>Contraseña <b>()</b> |                            |
| <b>de edad</b> , colocar el<br>correo de la persona<br>encargada.                                                 | Dirección de correo ()                                                                                                                                                                                            | Nota:                      |
|                                                                                                                   | Correo (de nuevo) ()                                                                                                                                                                                              | Los campos                 |
|                                                                                                                   | Nombre 0                                                                                                                                                                                                          | requeridos ()<br>no pueden |
| * Si el <b>alumno es menor de edad</b> ,<br>colocar los datos del alumno a                                        | Apellido(s)                                                                                                                                                                                                       | quedar en<br>blanco.       |
| inscribir (nombre, apellido, fecha de<br>nacimiento), <b>para poder asignarlo</b><br>al programa correspondiente. | <ul> <li>✓ Other fields</li> <li>Fecha de nacimiento ●</li> <li>15 + December + 2022 + minute</li> </ul>                                                                                                          |                            |
|                                                                                                                   | Crear cuenta ca                                                                                                                                                               | – < Haz clic en el bo      |
|                                                                                                                   | En este formulario hay campos obligatorios 🕕 .                                                                                                                                                                    | Crear cuenta               |