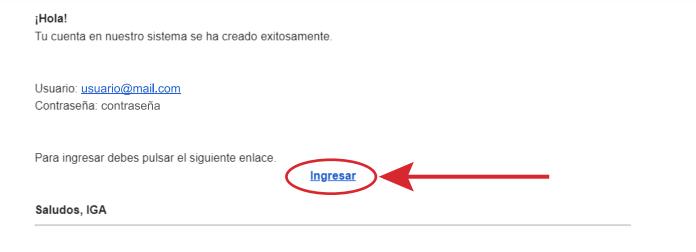

### b) Elige continuar.

c) Después de 10 minutos, recibirás un correo para ingresar a nuestra plataforma de inscripción. Puedes acceder haciendo clic en **Ingresar** y utilizando las credenciales que se te otorgaron.

Si el enlace no funciona, copia y pega esta dirección en la barra de direcciones de tu navegador: <u>https://payments.iga.edu/login</u> Si crees que esta notificación llegó a tu cuenta por equivocación, por favor comunícate con nuestro centro de Servicio al cliente: +502 2422-5454.