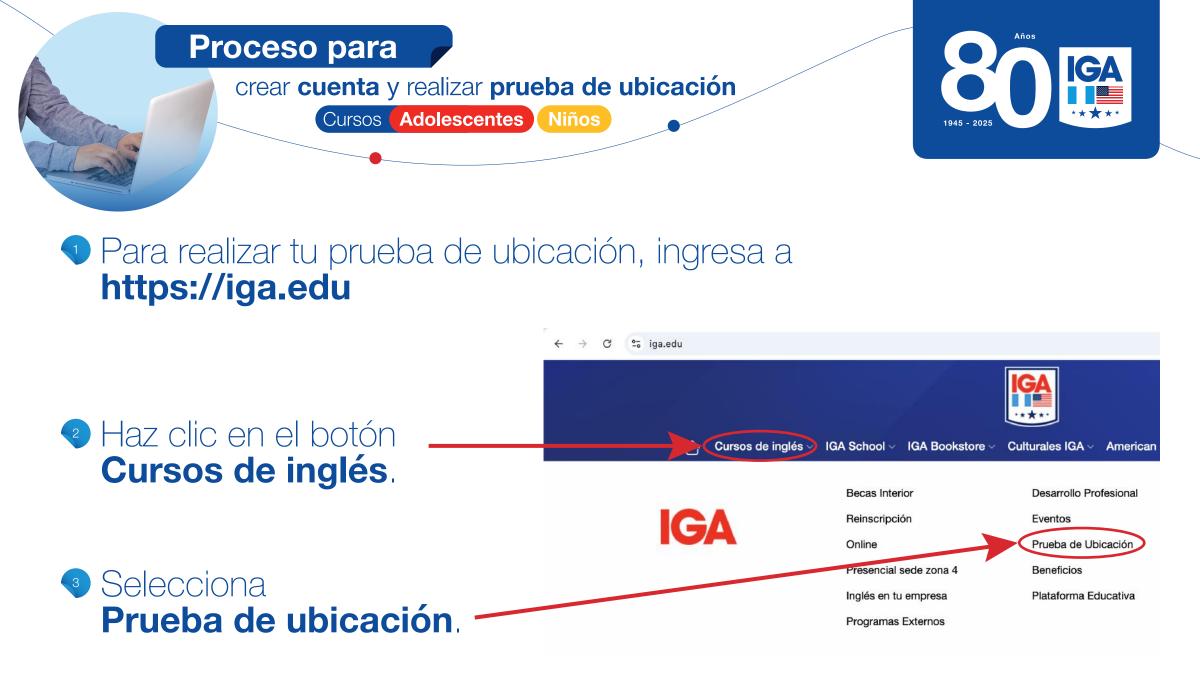

## Manual

para crear tu cuenta y realizar tu **prueba de ubicación** 

Cursos Adolescentes Niños

IGA

 Haz clic en la prueba que deseas realizar, Cursos Adolescentes o Cursos Niños),

accediendo en ¡Haz Clic Aquí!

#### Proceso para

crear cuenta y realizar prueba de ubicación

Cursos Adolescentes Niños