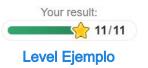

#### Al finalizar la prueba, te mostrará tu resultado y el nivel al cual te debes inscribir.

Marcar como hecha

Después de 10 minutos de concluida la prueba, se te enviará un correo confirmando la creación de tu cuenta. Aquí encontrarás los datos de acceso para continuar con tu proceso de inscripción a tu curso de inglés correspondiente.