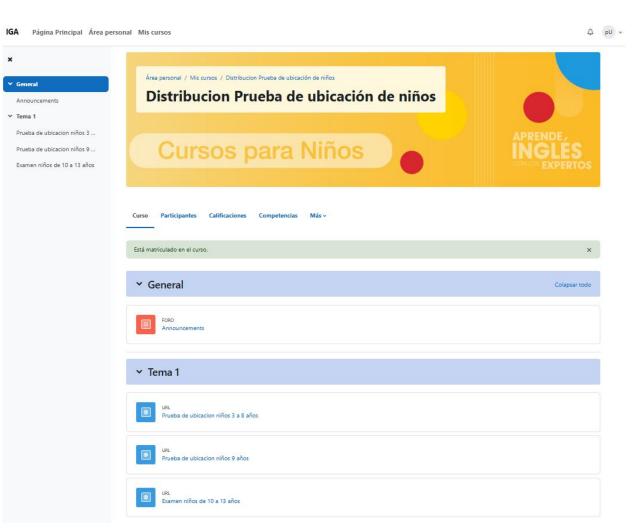

#### Para alumnos de 3 a 8 años.

Elegir el curso correspondiente a la edad del alumno.

## a) Selecciona la edad del alumno y luego haz clic en el enlace azul.

| Constant     Announcements     IGA 3 años     IGA 4 años     IGA 5 años     IGA 6 años     IGA 7 años     IGA 8 años | Area personal / Mis cursos: / Pourba de ubicación niños 3 a 8 años<br>Prueba de ubicación niños 3 a 8 años<br>Cursos para Niños | APRENDE<br>INGLES<br>DAVID EXPERTOS |
|----------------------------------------------------------------------------------------------------------------------|---------------------------------------------------------------------------------------------------------------------------------|-------------------------------------|
|                                                                                                                      | Curso Participantes Calificaciones Competencias Más ~<br>✓ General                                                              | Colopiar todo                       |
|                                                                                                                      | Cono<br>Armounicements                                                                                                          |                                     |
|                                                                                                                      | III IIGA 3 años<br>III IIGA 4 años                                                                                              |                                     |
| Haz clic en el enlace<br>azul correspondiente                                                                        | HSP<br>KAA S alices                                                                                                             | APRENDE,<br>INGLES<br>CONTRACTOR    |
|                                                                                                                      | THP<br>TGA 6 años                                                                                                               |                                     |
|                                                                                                                      | IGA 7 años                                                                                                                      |                                     |
|                                                                                                                      | IGA 8 años                                                                                                                      |                                     |