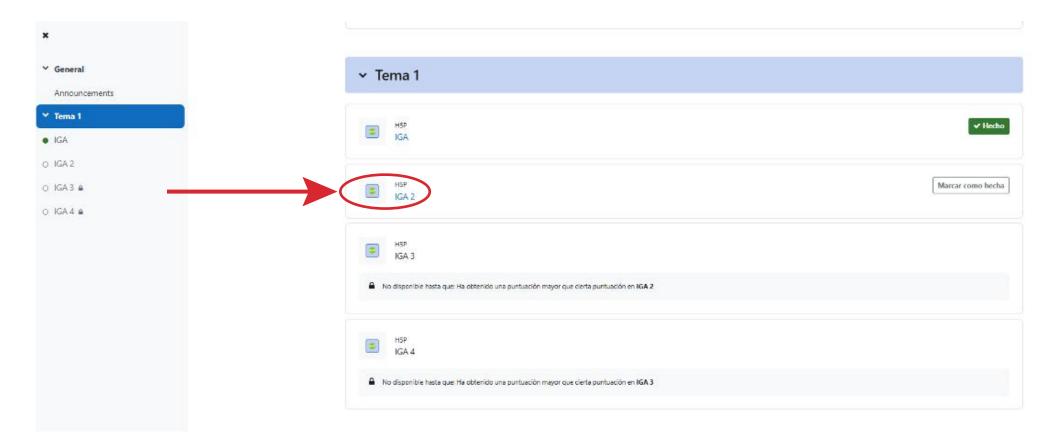

#### Para continuar, haz clic en el segmento que te corresponde de la prueba.

Si alcanzas el puntaje requerido para avanzar, se habilitará la siguiente parte de la prueba. Haz clic en el enlace para continuar.