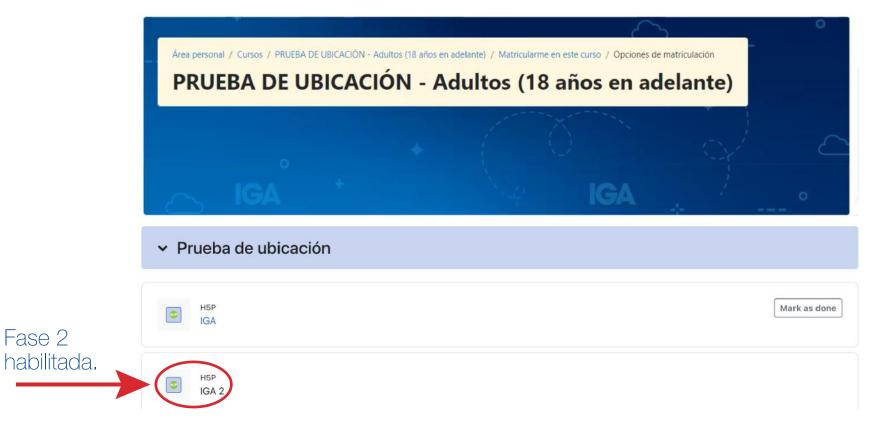

# Automáticamente entras a la prueba de ubicación.

Area personal / Cursos / PRUEBA DE UBICACIÓN - Adultos (18 años en adelante) / Matricularme en este curso / Opciones de matriculación PRUEBA DE UBICACIÓN - Adultos (18 años en adelante) / Matricularme en este curso / Opciones de matriculación IGA

Verifica si se habilitó la siguiente fase para continuar con tu prueba de ubicación. En caso contrario, continúa con el siguiente paso.

Al finalizar las fases de la prueba, te mostrará tu resultado y el nivel al cual te debes inscribir.